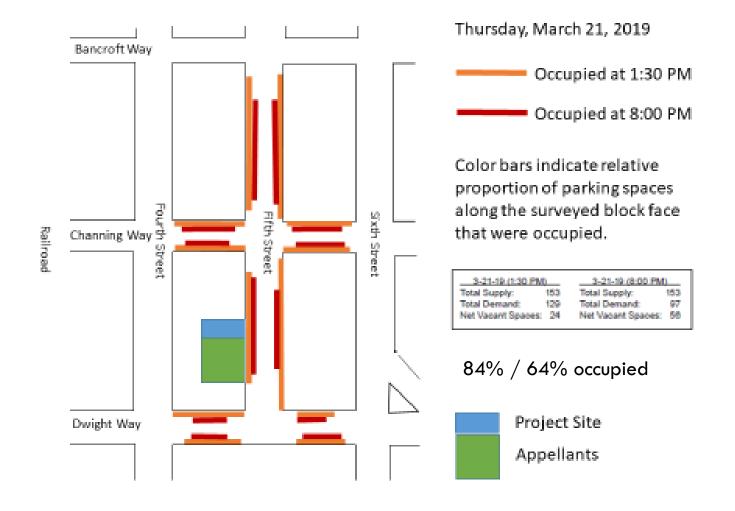

### **Appeal Point Summary**

- Parking survey is outdated and not valid.
- Parking survey does not accurately assess the parking demand for the site and in neighborhood.
   Residents may choose to keep cars at home and take alternative transport to work.
- Project doesn't provide enough parking. Parking is already in short supply because of businesses and will be worse from new developments.

## Staff Response Summary

- Survey corrected and updated; deemed current and valid by City Traffic Engineer
- Survey provides empirical data for available parking within 1-block radius of site during peak hours
- Survey scope determined by Land Use and Transportation staff;
- Significant surplus of available parking enough for residents who keep cars at/near home weekdays
- Parking Management Plan agree on parking arrangement and schedule amongst all parties

#### Parking Survey