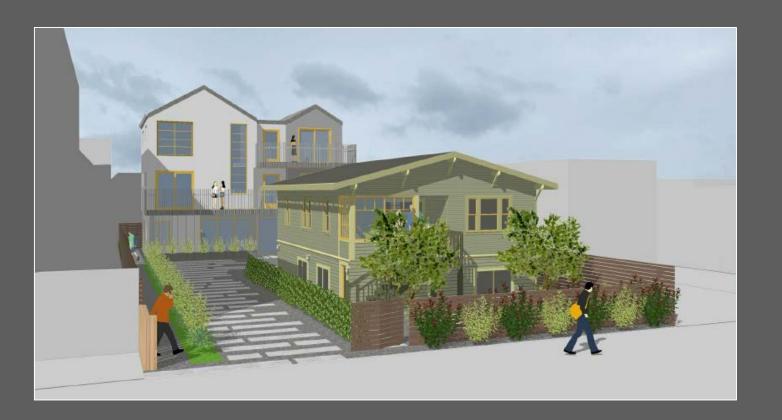

## 2422 FIFTH STREET #ZP2018-0108 APPEAL



## Zoning Map



# Vicinity Map





### Neighborhood Context



4

### Background

#### Original project proposal:

- Convert upper unit in existing two-story duplex on lot front into medical offices (elimination of 1 of 2 rent-controlled units)
- Construct new 3-story, duplex on lot rear (total 3 dus on lot)
- 5 parking spaces

Applicant submitted revised project in response to staff advisory that a Variance would be needed for the original project.

### Background



#### Site Plan

- Approved by ZAB on October 24, 2019

### **Appeal Point Summary**

- Parking survey is outdated and not valid.
- Parking survey does not accurately assess the parking demand for the site and in neighborhood.
   Residents may choose to keep cars at home and take