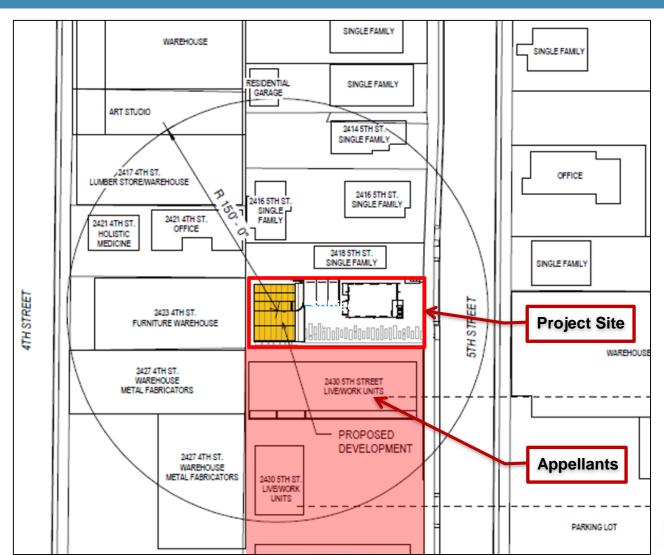

## 2422 FIFTH STREET #ZP2018-0108 APPEAL



## Zoning Map



# Vicinity Map





### Neighborhood Context



4

### Background

#### Original project proposal:

- Convert upper unit in existing two-story duplex on lot front into medical offices (elimination of 1 of 2 rent-controlled units)
- Construct new 3-story, duplex on lot rear (total 3 dus on lot)
- 5 parking spaces

Applicant submitted revised project in response to staff advisory that a Variance would be needed for the original project.

### Background



#### Site Plan

- Approved by ZAB on October 24, 2019

### **Appeal Point Summary**

- Parking survey is outdated and not valid.
- Parking survey does not accurately assess the parking demand for the site and in neighborhood.
   Residents may choose to keep cars at home and take alternative transport to work.
- Project doesn't provide enough parking. Parki