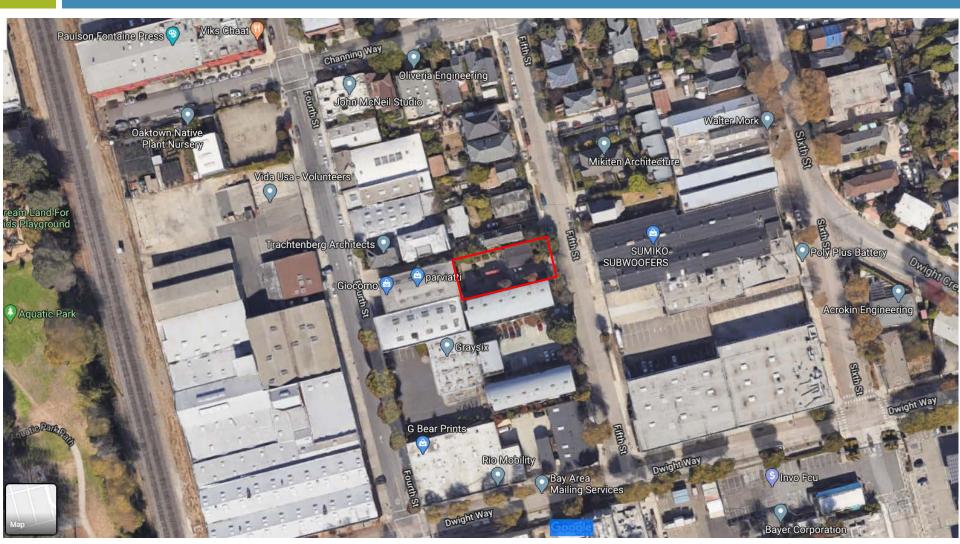

## 2422 FIFTH STREET #ZP2018-0108 APPEAL



## Zoning Map



# Vicinity Map





### Neighborhood Context



4

### Background

#### Original project proposal:

- Convert upper unit in existing two-story duplex on lot front into medical offices (elimination of 1 of 2 rent-controlled units)
- Construct new 3-story, duplex on lot rear (total 3 dus on lot)
- 5 parking spaces

Applicant submitted revised project in response to staff advisory that a Variance would be needed for the original project.

### Background



#### Site Plan

- Approved by ZAB on October 24, 2019

### **Appeal Point Summary**

- Parking survey is outdated and not valid.
- Parking survey does not accurately assess the parking demand for the site and in neighborhood.
   Residents may choose to keep cars at home and take alternative transport to work.
- Project doesn't provide enough parking. Parking is already in short supply