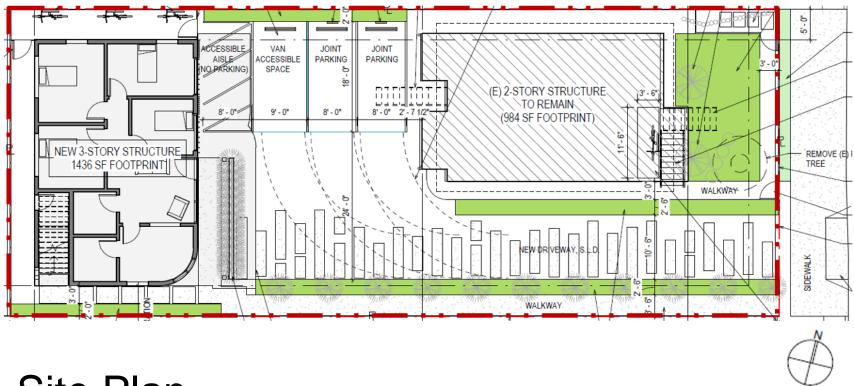

#### Site Plan

- Approved by ZAB on October 24, 2019

#### Project Summary:

- 3-story, 4,806 SF mixed-use building
- 967 square feet of medical office space
- 2 new dwelling units (2 existing; 4 total on lot)
- 3-space parking w/ 2 shared