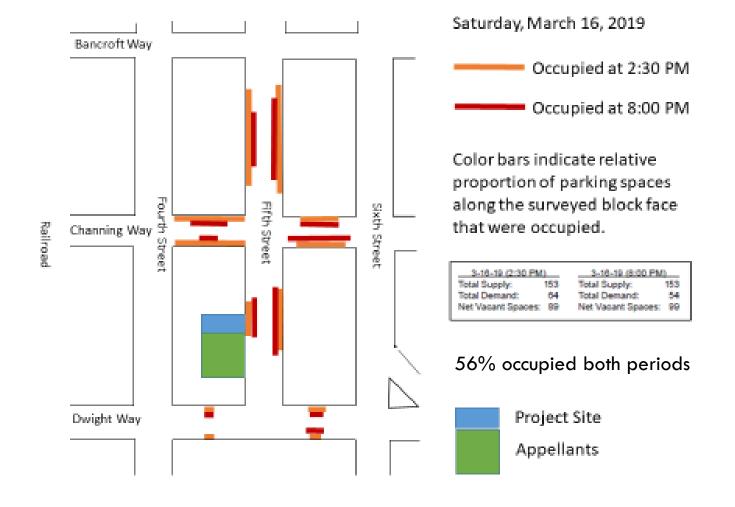

#### Parking Survey

### **Appeal Point Summary**

- Parking survey is outdated and not valid.
- Parking survey does not accurately assess the parking demand for the site and in neighborhood.
   Residents may choose to keep cars at home and take alternative transport to work.
- Project doesn't provide enough parking. Parking is already in short supply because of businesses and will be worse from new developments.

## Staff Response Summary

- Survey corrected and updated; deemed current and valid by City Traffic Engineer
- Survey provides empirical data for available parking within 1-block radius of site during peak hours
- Survey scope determined by Land Use and Transportation staff;
- Significant surplus of available parking enough for residents who keep cars at/near home weekdays
- Parking Management Plan agree on parking arrangement and schedule amongst all parties