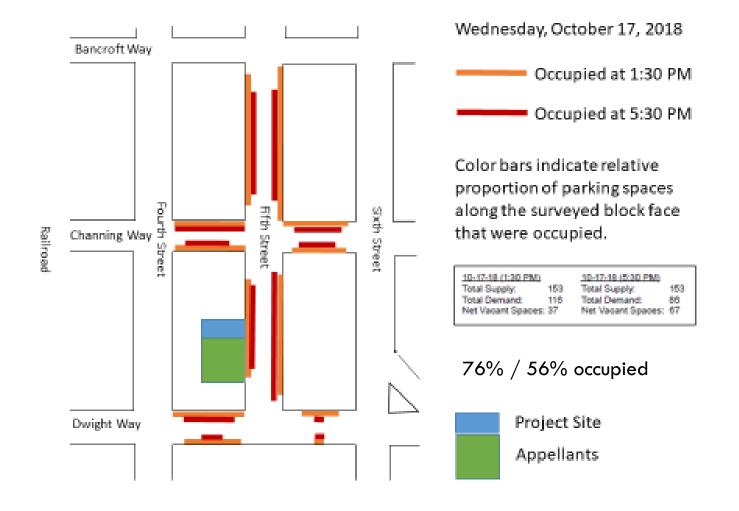

#### Parking Survey

### **Appeal Point Summary**

- Parking survey is outdated and not valid.
- Parking survey does not accurately assess the parking demand for the site and in neighborhood.
   Residents may choose to keep cars at home and take alternative transport to work.
- Project doesn't provide enough parking. Parking is already in short supply because of businesses and will be worse from new developments.

## Staff Response Summary

- Survey corrected and updated; deemed current and valid by City Traffic Engineer
- Survey provides empirical data for available parking within 1-block radius of site during peak hours
- Survey scope determined by Land Use and Transportation staff;
- Significant surplus of available parking enough for residents who keep cars at/near home weekdays
- Parking Management Plan agree on parking arrangement and schedule amongst all parties