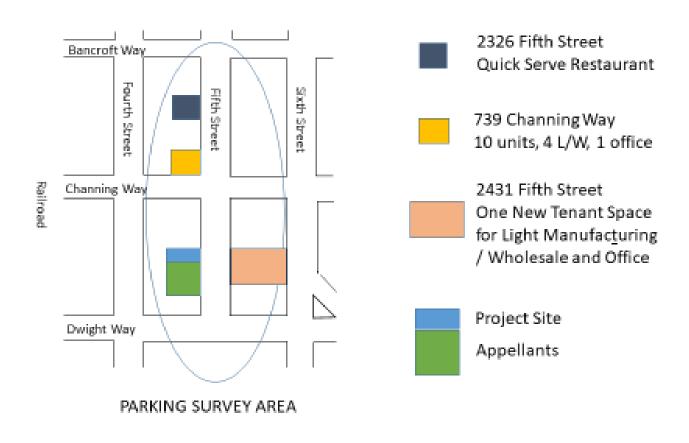

ope determined by Land Use and Transportation staff;
- Significant surplus of available parking enough for residents who keep cars at/near home weekdays
- Parking Management Plan agree on parking arrangement and schedule amongst all parties

### Staff Response Summary

- Projects under development in vicinity meet/exceed minimum parking requirement
- Project provides district minimum for parking;
  Findings for both parking reduction permits satisfied

#### Conclusion

#### Project Summary:

- 3-story, 4,806 SF mixed-use building
- 967 square feet of medical office space
- 2 new dwelling units (2 existing; 4 total on lot)
- 3-space parking w/ 2 shared

#### **City Council Action:**

- Continue public hearing
- Reverse, affirm, or modify ZAB approval
- Remand to ZAB



#### Parking Survey