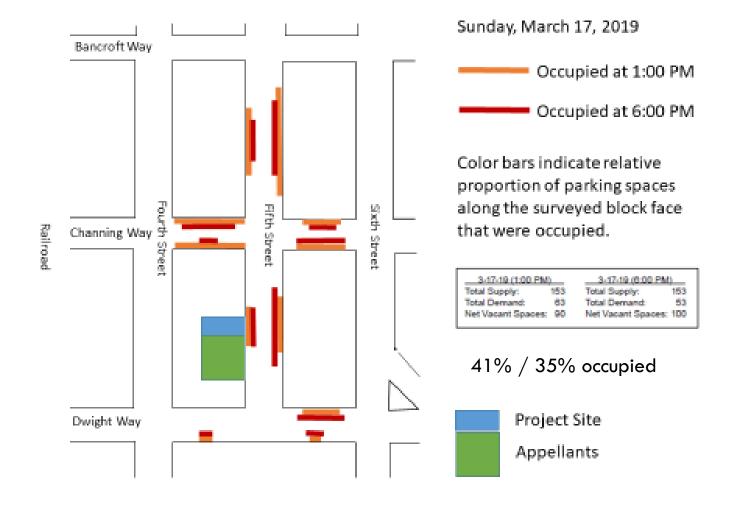

### **Appeal Point Summary**

- Parking survey is outdated and not valid.
- Parking survey does not accurately assess the parking demand for the site and in neighborhood.
   Residents may choose to keep cars at home and take alternative transport to work.
- Project doesn't provide enough parking. Parking is already in short supply because of businesses and will be worse from new developments.

## Staff Response Summary

- Survey corrected and updated; deemed current and valid by City Traffic Engineer
- Survey provides empirical data for available parking within 1-block radius of site during peak hours
- Survey scope determined by Land Use and Transportation staff;
- Significant surplus of available parking enough for residents who keep cars at/near home weekdays
- Parking Management Plan agree on parking arrangement and schedule amongst all parties

#### Parking Survey