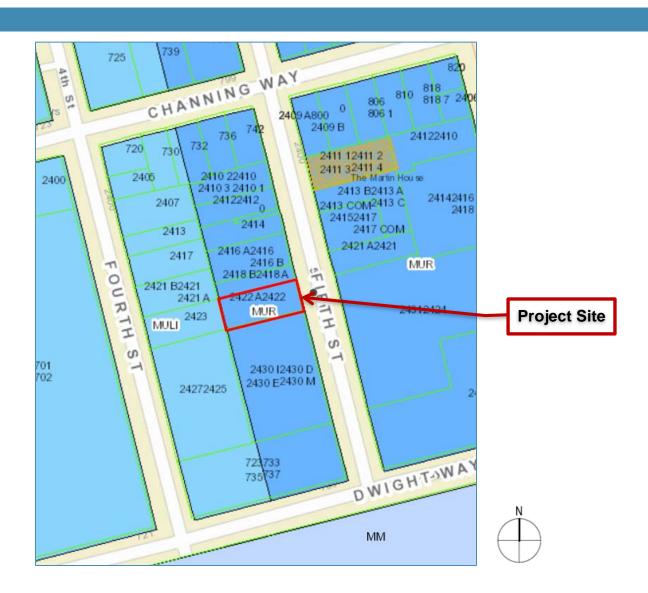

## 2422 FIFTH STREET #ZP2018-0108 APPEAL



## Zoning Map



# Vicinity Map





### Neighborhood Context



4

### Background

#### Original project proposal:

- Convert upper unit in existing two-story duplex on lot front into medical offices (elimination of 1 of 2 rent-controlled units)
- Construct new 3-story, duplex on lot rear (total 3 dus on lot)
- 5 parking spaces

Applicant submitted revised project in response to staff advisory that a Variance would be needed for the original project.

### Background



#### Site Plan

- Approved by ZAB on October 24, 2019

### **Appeal Point Summary**

- Parking survey is outdated and not valid.
- Parking survey does not accurately assess the parking demand for the site and in neighborhood.
   Residents may choose to keep cars at home and take alternative transport to work.
- Project doesn't provide eno