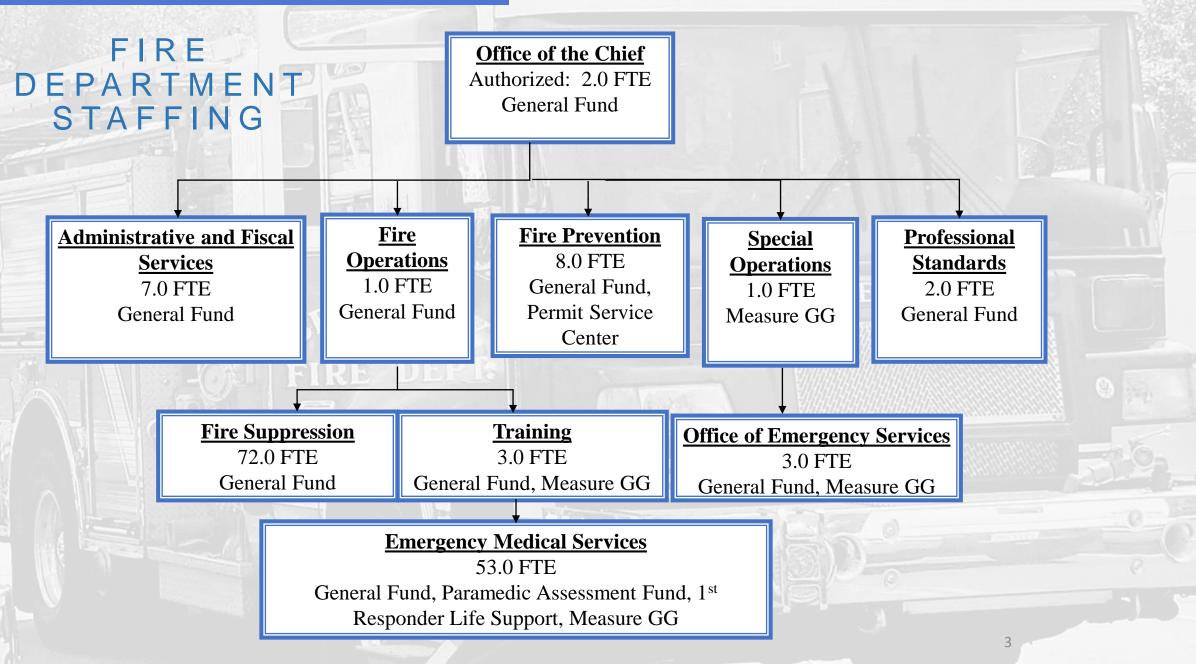

# BERKELEY FIRE FY 2021 BUDGET DEFERRAL IMPACTS

# FY 2021 ADOPTED BUDGET

### FIRE DEPARTMENT BY FUND







## FIRE DEPARTMENT STAFFING

#### FIRE DEPARTMENT TOTALS BY SCHEDULE

| Total 56 Hour FTE Budgeted | 123 |
|----------------------------|-----|
| Total 40 Hour FTE Budgeted | 29  |
| Total FTE Budgeted         | 152 |
| Total 56 Hour FTE Offline  | 18  |
| Total 40 Hour FTE Offline  | 1   |
| Total FTE Offline          | 19  |
| Total 56 Hour FTE Working  | 105 |
| Total 40 Hour FTE Working  | 28  |
| Total FTE Working          | 133 |

| SWORN TOTALS             |        |  |  |  |  |
|--------------------------|--------|--|--|--|--|
| Assignment               | Totals |  |  |  |  |
| Admin                    | 11     |  |  |  |  |
| A Shift                  | 41     |  |  |  |  |
| B Shift                  | 41     |  |  |  |  |
| C Shift                  | 41     |  |  |  |  |
| Total