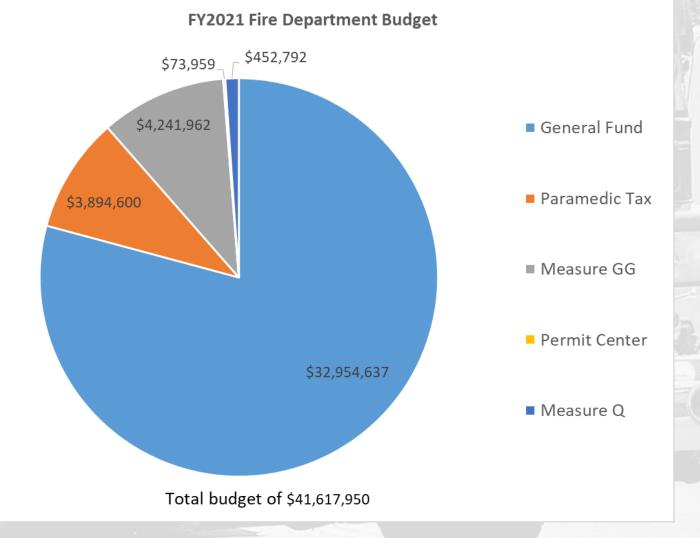

# BERKELEY FIRE FY 2021 BUDGET DEFERRAL IMPACTS

# FY 2021 ADOPTED BUDGET

### FIRE DEPARTMENT BY FUND







## FIRE DEPARTMENT STAFFING

#### FIRE DEPARTMENT TOTALS BY SCHEDULE

| Total 56 Hour FTE Budgeted | 123 |
|----------------------------|-----|
| Total 40 Hour FTE Budgeted | 29  |
| Total FTE Budgeted         | 152 |
| Total 56 Hour FTE Offline  | 18  |
| Total 40 Hour FTE Offline  | 1   |
| Total FTE Offline          | 19  |
| Total 56 Hour FTE Working  | 105 |
| Total 40 Hour FTE Working  | 28  |
| Total FTE Working          | 133 |

| SWORN TOTALS             |        |  |  |  |  |
|--------------------------|--------|--|--|--|--|
| Assignment               | Totals |  |  |  |  |
| Admin                    | 11     |  |  |  |  |
| A Shift                  | 41     |  |  |  |  |
| B Shift                  | 41     |  |  |  |  |
| C Shift                  | 41     |  |  |  |  |
| Tot