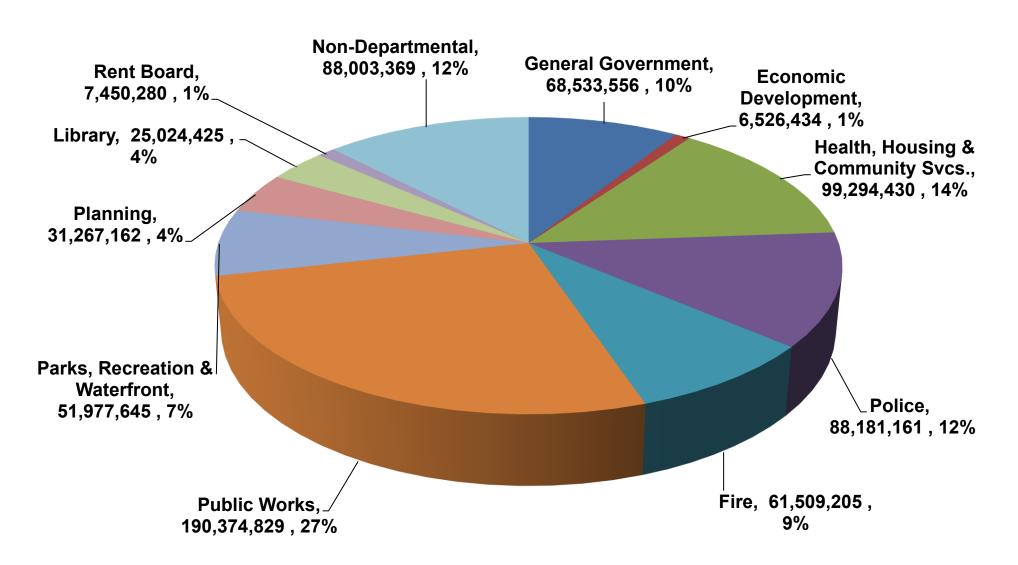

## SUMMARY OF EXPENDITURES BY DEPARTMENT – GENERAL FUND

|                                                 | FY 2020<br>Actual | FY 2021<br>Actual | FY 2022<br>Actual | FY 2023<br>Adopted | FY 2024<br>Adopted | FY 2024 Proposed<br>Update |
|-------------------------------------------------|-------------------|-------------------|-------------------|--------------------|--------------------|----------------------------|
| Mayor & Council                                 | 2,525,920         | 2,701,344         | 3,334,707         | 4,785,155          | 4,835,380          | 4,772,190                  |
| Auditor                                         | 2,432,086         | 2,467,028         | 2,627,179         | 3,006,058          | 3,026,481          | 3,136,323                  |
| Police Review Commission                        | 775,701           | 744,950           | -                 | -                  | -                  | -                          |
| Office of the Director of Police Accountability | -                 | -                 | 808,594           | 1,422,432          | 1,374,911          | 1,142,593                  |
| City Manager                                    | 7,573,988         | 7,872,856         | 9,045,847         | 11,320,277         | 11,347,845         | 9,433,592                  |
| Office of Economic Development                  | 5,855,850         | 2,488,081         | 3,004,242         | 3,528,952          | 3,343,968          | 3,452,094                  |
| Information Technology                          | 1,396,627         | 1,330,730         | 1,446,932         | 1,526,760          | 1,526,760          | 1,526,760                  |
| City Attorney                                   | 2,217,772         | 2,760,048         | 2,648,007         | 4,765,390          | 4,741,679          | 4,304,039                  |
| City Clerk                                      | 2,069,740         | 2,832,552         | 2,235,191         | 2,590,414          | 2,676,728          | 2,547,276                  |
| Finance                                         | 6,596,629         | 6,682,935         | 6,827,435         | 9,041,238          | 9,213,830          | 8,179,370                  |
| Human Resources                                 | 2,270,953         | 2,318,029         | 2,052,892         | 3,050,172          | 3,113,206          | 3,467,541                  |
| Health, Housing & Community Services            | 27,809,295        | 25,566,360        | 32,619,368        | 27,130,179         | 27,412,701         | 31,679,102                 |
| Police                                          | 75,754,210        | 77,270,053        | 77,916,629        | 82,717,136         | 83,845,693         | 83,606,570                 |
| Fire                                            | 38,848,003        | 38,988,843        | 43,574,467        | 41,770,979         | 42,304,032         | 39,546,063                 |
| Public Works                                    | 4,729,001         | 5,499,277         | 6,859,823         | 9,019,125          | 6,504,892          | 6,558,529                  |
| Parks, Recreation & Waterfront                  | 6,987,179         | 7,304,226         | 8,755,061         | 9,085,161          | 9,353,573          | 9,136,433                  |
| Planning                                        | 2,540,320         | 2,567,473         | 2,629,757         | 4,917,453          | 3,380,891          | 3,277,246                  |
| Rent Board                                      | 579,015           | <u>-</u>          | -                 | -                  | -                  | 550,000                    |
| Non-Departmental                                | 30,903,908        | 46,390,565        | 43,112,577        | 60,994,413         | 55,945,792         | 53,112,659                 |
| Total General Fund                              | \$221,866,199     | \$ 235,785,349    | \$249,498,708     | \$280,671,294      | \$273,948,362      | \$ 269,428,380             |

# General Fund Expenditures by Department FY 2024 Proposed Budget Update \$269,428,380 (Total)

Page 14 of 72