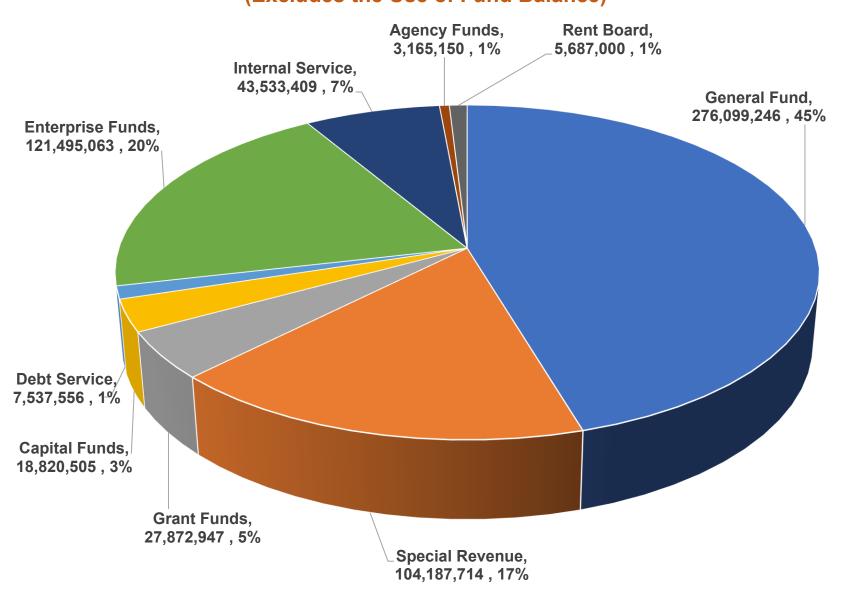

## Revenue by Funding Source FY 2024

Proposed Budget Update \$608,398,590 (Total) (Excludes the Use of Fund Balance)

Page 10 of 72
SUMMARY OF EXPENDITURES BY DEPARTMENT - ALL FUNDS

|                                                 | FY 2020<br>Actual | FY 2021<br>Actual | FY 2022<br>Actual | FY 2023<br>Adopted | FY 2024<br>Adopted | FY 2024 Proposed<br>Update |
|-------------------------------------------------|-------------------|-------------------|-------------------|--------------------|--------------------|----------------------------|
| Mayor & Council                                 | 2,525,920         | 2,708,844         | 3,334,707         | 4,785,155          | 4,835,380          | 4,772,190                  |
| Auditor                                         | 2,527,125         | 2,526,081         | 2,691,657         | 3,101,376          | 3,124,862          | 3,231,099                  |
| Police Review Commission <sup>(a)</sup>         | 775,701           | 744,950           | -                 | -                  | -                  | -                          |
| Office of the Director of Police Accountability | -                 | -                 | 808,594           | 1,422,432          | 1,374,911          | 1,142,593                  |
| City Manager                                    | 8,104,984         | 8,432,572         | 9,733,300         | 11,732,034         | 11,763,275         | 9,833,653                  |
| Office of Economic Development                  | 8,951,152         | 4,966,525         | 8,668,166         | 7,555,553          | 6,380,895          | 6,526,434                  |
| Information Technology                          | 15,495,905        | 16,552,132        | 16,448,551        | 22,287,156         | 22,500,474         | 22,237,720                 |
| City Attorney                                   | 4,555,976         | 6,214,367         | 6,200,455         | 8,562,688          | 8,553,021          | 8,106,984                  |
| City Clerk                                      | 2,069,740         | 3,194,204         | 2,402,277         | 3,501,282          | 3,190,547          | 3,159,486                  |
| Finance                                         | 8,362,334         | 8,146,012         | 8,738,588         | 11,444,157         | 11,669,774         | 10,607,143                 |
| Human Resources                                 | 3,924,687         | 4,078,091         | 3,574,288         | 5,009,883          | 5,124,741          | 5,442,688                  |
| Health, Housing & Community Services            | 60,608,060        | 81,811,330        | 91,780,016        | 95,182,974         | 93,913,527         | 99,294,430                 |
| Police                                          | 79,762,713        | 79,395,632        | 82,753,749        | 87,444,720         | 88,658,439         | 88,181,161                 |
| Fire                                            | 48,213,947        | 49,891,701        | 58,014,192        | 63,377,259         | 63,450,868         | 61,509,205                 |
| Public Works                                    | 140,021,855       | 125,907,423       | 140,757,036       | 203,608,562        | 190,276,318        | 190,374,829                |
| Parks, Recreation & Waterfront                  | 43,593,445        | 60,795,051        | 63,541,966        | 53,378,913         | 53,954,977         | 51,977,645                 |
| Planning                                        | 21,595,429        | 21,687,691        | 22,485,141        | 29,022,035         | 27,993,361         | 31,267,162                 |
| Library                                         | 18,865,464        | 20,255,244        | 18,476,577        | 24,918,604         | 25,182,279         | 25,024,425                 |
| Rent Board                                      | 5,755,222         | 5,517,190         | 5,803,127         | 7,247,755          | 7,406,431          | 7,450,280                  |
| Non-Departmental <sup>(b)</sup>                 | 60,402,889        | 95,581,042        | 112,969,200       | 110,594,086        | 96,618,910         | 88,003,369                 |
| Total All Funds                                 | 536,112,550       | 598,406,081       | 659,181,588       | 754,176,624        | 725,972,990        | 718,142,497                |

## All Funds Expenditures by Department FY 2024 Proposed Budget Update \$718,142,497 (Total)

Page 12 of 72