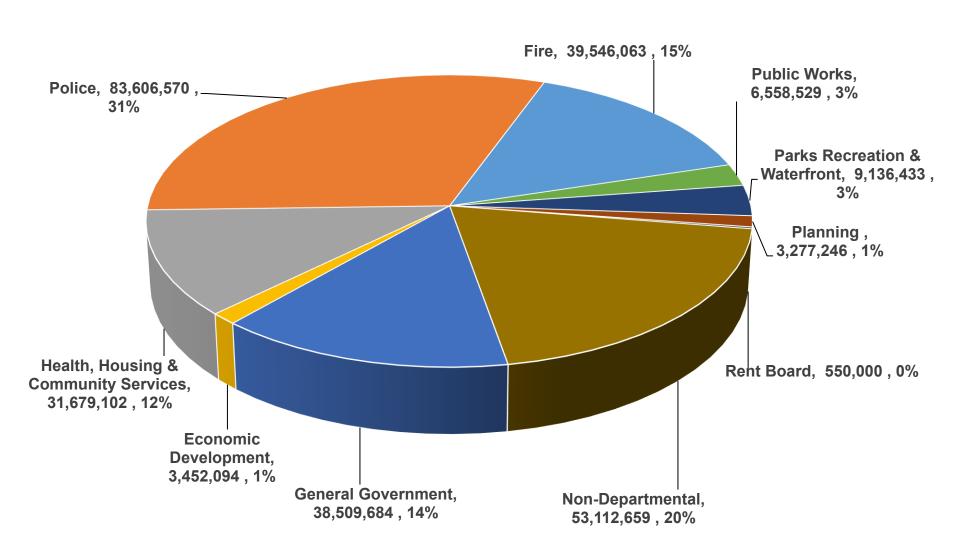

### **SUMMARY STAFFING BY DEPARTMENT**

|                                                  | FY<br>2020<br>Actual | FY<br>2021<br>Actual | FY<br>2022<br>Actual | FY<br>2023<br>Actual | FY 2024<br>Adopted | FY 2024<br>Propose<br>Update |
|--------------------------------------------------|----------------------|----------------------|----------------------|----------------------|--------------------|------------------------------|
| City Attorney                                    | 15.00                | 15.00                | 15.00                | 17.00                | 17.00              | 17.00                        |
| City Auditor                                     | 13.50                | 13.75                | 13.50                | 14.75                | 14.75              | 14.75                        |
| City Clerk                                       | 10.00                | 10.00                | 10.00                | 10.00                | 10.00              | 10.00                        |
| City Manager                                     | 37.50                | 39.50                | 40.50                | 45.50                | 45.50              | 46.50                        |
| Economic Development                             | 7.00                 | 7.00                 | 7.00                 | 8.00                 | 8.00               | 8.00                         |
| Finance                                          | 49.00                | 50.00                | 51.00                | 56.00                | 56.00              | 56.00                        |
| Fire Department                                  | 153.00               | 153.00               | 153.00               | 203.00               | 203.00             | 203.00                       |
| Health, Housing & Community Services             | 246.18               | 257.38               | 260.58               | 265.58               | 265.58             | 274.68                       |
| Human Resources                                  | 22.00                | 22.00                | 22.00                | 22.00                | 22.00              | 25.00                        |
| Information Technology                           | 45.00                | 46.00                | 47.00                | 52.00                | 52.00              | 51.00                        |
| Library                                          | 116.05               | 116.05               | 115.60               | 115.60               | 115.60             | 119.35                       |
| Mayor and Council                                | 15.00                | 15.00                | 15.00                | 19.00                | 19.00              | 19.00                        |
| Office of the Director of Police Accountability* |                      |                      | 4.00                 | 5.00                 | 5.00               | 5.00                         |
| Parks, Recreation & Waterfront                   | 155.37               | 156.87               | 159.87               | 165.62               | 165.62             | 166.62                       |
| Planning & Development                           | 103.40               | 104.70               | 110.33               | 116.04               | 118.04             | 119.04                       |
| Police Department                                | 285.20               | 285.20               | 288.20               | 313.20               | 313.20             | 313.20                       |
| Police Review Commission*                        | 3.00                 | 3.00                 | 0.00                 | 0.00                 | 0.00               | 0.00                         |
| Public Works                                     | 320.50               | 322.00               | 323.00               | 340.00               | 340.00             | 344.94                       |
| Rent Board                                       | 22.35                | 22.35                | 24.55                | 23.55                | 23.55              | 25.00                        |
| Full Time Equivalent Employee (FTE) Total        | 1,619.05             | 1,638.80             |                      | 1,791.84             | 1,793.84           | 1,818.08                     |