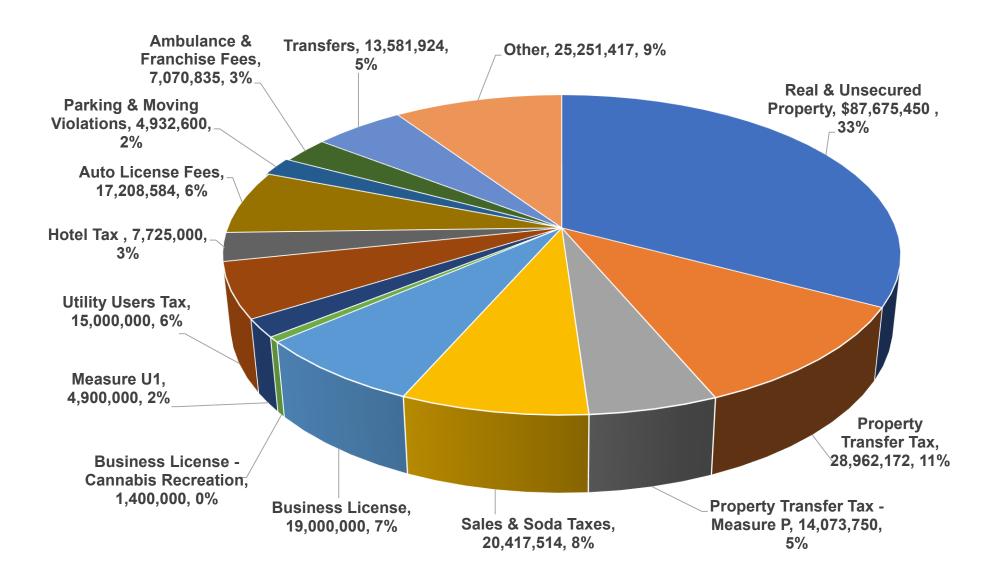

## GENERAL FUND REVENUE FORECAST

|                                                   | Actual<br>Revenues<br>FY 2020 | Actual<br>Revenues<br>FY 2021 | Actual<br>Revenues<br>FY 2022 | Adopted<br>FY 2023 | Adopted<br>FY 2024 | Proposed<br>Update<br>FY 2024 | Projected<br>FY 2025 | Projected<br>FY 2026 | Projected<br>FY 2027 |
|---------------------------------------------------|-------------------------------|-------------------------------|-------------------------------|--------------------|--------------------|-------------------------------|----------------------|----------------------|----------------------|
| Secured Property                                  | \$63,192,678                  | \$68,166,155                  | \$71,607,561                  | \$75,664,920       | \$78,691,517       | \$81,859,450                  | \$84,724,531         | \$86,689,889         | \$90,759,035         |
| Unsecured Property                                | 3,164,168                     | 3,448,412                     | 3,472,334                     | 3,516,000          | 3,516,000          | 3,516,000                     | 3,516,000            | 3,516,000            | 3,516,000            |
| Supplemental Taxes                                | 2,334,597                     | 2,249,517                     | 2,313,723                     | 2,000,000          | 2,000,000          | 2,300,000                     | 2,300,000            | 2,300,000            | 2,300,000            |
| Property Transfer Tax                             | 22,095,507                    | 21,469,955                    | 42,901,750                    | 18,000,000         | 18,000,000         | 18,000,000                    | 16,000,000           | 16,000,000           | 16,000,000           |
| Property Transfer Tax for<br>Capital Improvements |                               |                               |                               | 16,462,172         | 16,462,172         | 10,962,172                    | 13,541,415           | 13,541,415           | 14,132,244           |
| Property Transfer Tax -<br>Measure P              | 9,512,603                     | 10,919,576                    | 20,591,313                    | 14,073,750         | 14,073,750         | 14,073,750                    | 14,073,750           | 14,073,750           | 14,073,750           |
| Sales Tax                                         | 17,557,539                    | 15,792,305                    | 18,928,278                    | 19,016,546         | 19,790,997         | 19,391,714                    | 20,231,914           | 21,146,495           | 22,043,410           |
| Soda Tax                                          | 1,331,313                     | 953,069                       | 1,025,800                     | 990,210            | 990,210            | 1,025,800                     | 1,025,800            | 1,025,800            | 1,025,800            |
| Business License                                  | 20,863,685                    | 17,809,332                    | 20,403,974                    | 19,000,000         | 19,000,000         | 19,000,000                    | 19,380,000           | 19,767,600           | 19,767,600           |
| Business License -<br>Cannabis Recreation         | 1,300,887                     | 1,712,641                     | 1,250,792                     | 1,400,000          | 1,400,000          | 1,400,000                     | 1,428,000            | 1,456,560            | 1,456,560            |
| Measure U1                                        | 5,597,359                     | 4,818,740                     | 4,913,872                     | 4,900,000          | 4,900,000          | 4,900,000                     | 4,998,000            | 5,097,960            | 5,097,960            |
| Utility Users Tax                                 | 13,475,915                    | 13,892,200                    | 14,750,065                    | 13,800,000         | 13,800,000         | 15,000,000                    | 15,000,000           | 15,000,000           | 15,000,000           |
| Hotel Tax                                         | 6,387,495                     | 2,292,480                     | 5,727,046                     | 4,900,000          | 4,900,000          | 7,725,000                     | 7,956,750            | 8,195,453            | 8,441,316            |
| Vehicle In-Lieu                                   | 13,356,044                    | 14,380,453                    | 15,006,003                    | 15,926,168         | 16,563,215         | 17,208,584                    | 17,810,884           | 18,434,265           | 19,079,464           |
| Parking Fines                                     | 3,900,595                     | 3,562,706                     | 4,765,819                     | 4,326,450          | 4,326,450          | 4,800,000                     | 4,800,000            | 4,800,000            | 4,800,000            |
| Moving Violations                                 | 200,894                       | 131,756                       | 156,253                       | 132,600            | 132,600            | 132,600                       | 135,252              | 137,957              | 137,957              |
| Interest                                          | 6,702,564                     | 5,917,722                     | 6,694,122                     | 6,000,000          | 6,000,000          | 7,000,000                     | 7,000,000            | 7,000,000            | 7,000,000            |
| Ambulance Fees                                    | 4,996,193                     | 3,081,204                     | 3,833,730                     | 3,880,779          | 3,880,779          | 5,350,779                     | 3,880,779            | 3,880,779            | 3,880,779            |
| Franchise Fees                                    | 1,839,102                     | 1,726,470                     | 1,720,056                     | 1,613,283          | 1,613,283          | 1,720,056                     | 1,720,056            | 1,720,056            | 1,720,056            |
| Other Revenue                                     | 20,074,732                    | 18,522,747                    | 17,110,591                    | 10,461,418         | 10,661,418         | 18,251,417                    | 18,251,418           | 19,251,418           | 17,738,518           |
| Transfers                                         | 5,480,439                     | 21,180,762                    | 27,354,923                    | 22,586,148         | 21,023,924         | 13,581,924                    | 4,472,621            | 4,562,074            | 4,562,074            |
| TOTAL                                             | \$223,364,309                 | \$232,028,202                 | \$284,528,005                 | \$258,650,444      | \$261,726,315      | \$267,199,246                 | \$262,247,170        | \$267,597,471        | \$272,532,523        |

#### FY 2024 PROPOSED UPDATE GENERAL FUND REVENUE SUMMARY CHART

Page 16 of 72